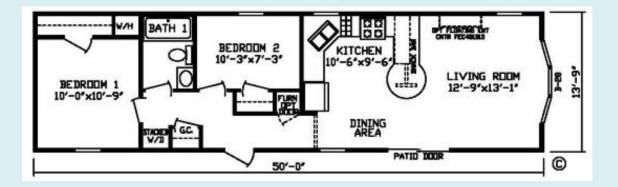

Price as Shown \$\_\_\_\_\_ Includes delivery and anchored On your slab \*\*Prices Subject to Change\*\*



110 Brooke Ct., Bonduel, WI 54107 (715)758-7500 www.northcountryhomes.com

## The Rosen



14' x 50'

## 687 Sq. Ft.

## **OPTIONS IN OUR MODEL**

- 30# Roof Load
- High Efficiency Furnace W/Condensation Pump
- Ceiling Fan with Light in Living Room
- Total of 6 Can lights in Kitchen and Dining Area
- 2<sup>nd</sup> Conduit from Electric Panel
- 200 AMP
- Exhaust Fan with Light-Bath 1
- 2 Exterior GFI Receptacles
- Frost Free Exterior Faucet

- Water Shut off Valve-Washer/Dryer Area
- Water Shut Offs Through Out
- 40 Gallon Electric Water Heater
- R33 Ceiling Insulation
- 2x6 Sidewalls with R-19 Insulation
- Shaker Hardwood Cabinet Doors and Frames
- Lineals Door side and Hitch Only
- 34" x 82" Deco 9 Lite Rear Door W/Storm
- Metal Furnace Door