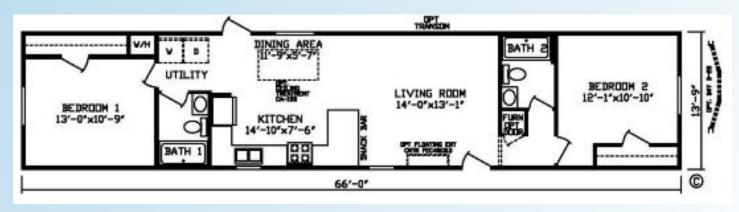

## The Porter

14' x 70'

## **OPTIONS IN OUR MODEL**

- Stub Wall in the Utility
- Towel Bar/Tissue Holder in Both Baths
- 30# Roof Load
- Roof Jack Extension
- Ceiling Fan with Light Centered in Living Room
- 3 LED Can Lights in Kitchen
- GFI Exterior Receptacle at both Doors
- Frost Free Exterior Faucet

- Water Shut Offs Through Out
- Whole House Shut Off Valve-Washer/Dryer Area
- 40 Gallon Electric Water Heater
- 2x6 Sidewalls with R-19 Insulation
- Ceiling Insulation R33
- Cabinet Knobs
- Metal Furnace Door
- Exterior Decorator 6-Panel Rear Door W/Storm
- Extra Window ODS in Living Room