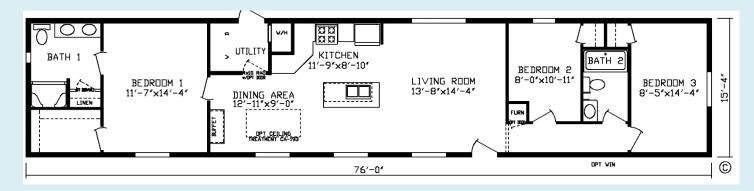

110 Brooke Ct., Bonduel, WI 54107 (715)758-7500 www.northcountryhomes.com

## The Baird



16'x80'

1165 Sq. Ft.

## **OPTIONS IN OUR MODEL**

- 30# Roof Load
- Roof Jack Extension
- Ceiling Fan with Light in Living Room
- 5 LED Can Lights
- 2<sup>nd</sup> Conduit from Electric Panel
- 200 AMP
- 2 Exterior GFI Receptacles
- Frost Free Exterior Faucet
- Single Lever W/Sprayer Kitchen Faucet
- Water Shut off Valve-Washer/Dryer Area
- Water Shut Offs Through Out
- 40 Gallon Electric Water Heater

- Towel Bar and Tissue Holder Both Bathrooms
- R33 Ceiling Insulation
- 2x6 Sidewalls with R-19 Insulation
- Shaker Hardwood Cabinet Doors and Frames
- Lineals @Doorside and Hitchend
- 34" x 82" Deco Rear Door W/Storm
- Interior Utility Room Door
- Door on Master Bath Linen
- Metal Furnace Door
- Stainless Steel Dishwasher
- 14" x 72" Transom in Living Room