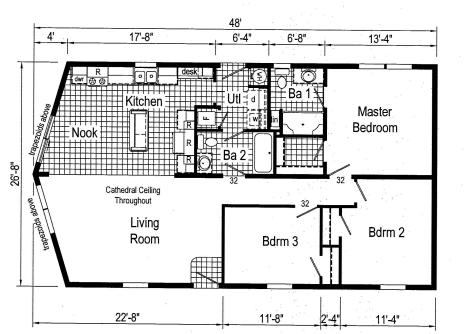

Price as Shown \$\_\_\_\_\_ Includes delivery and anchored to your slab \*\*Prices Subject to Change\*\*



(715)758-7500 www.northcountryhomes.com

## The Boise



## 26′ x 48′ 1227 Sq. Ft.

## OPTIONS IN OUR MODEL

- 50 Gallon Electric Water Heater
- Gooseneck Pull Down Kitchen Faucet
- Main Water Shut Off @ Utility
- 2 Storm Doors
- Half Light Rear Door
- Patio Door with Trapezoids Above
- 24"X36" Master Bathroom Window
- R-38 Ceiling Insulation
- R-22 Floor Insulation
- Lineals on Prow End of Home
- 16" Eaves and Gable Ends
- Wind Wrap
- Prow Front W/Cathedral Ceilings
- 200 AMP Service
- 2nd Conduit from Electrical Panel
- Structured Flow Bath Faucets

- White Paddle Fan Living Room
- 6 LED Flush Mount Lights-Kitchen
- Smoke Detector Photo Electric W/Carbon Monoxide Detector
- Programmable Thermostat
- Microwave over Range
- Hickory Cabinets in Kitchen
- Black Cabinet Pulls
- Kitchen Island XIB92
- 30" Cabinet and Wire Shelf over Laundry
- 60"